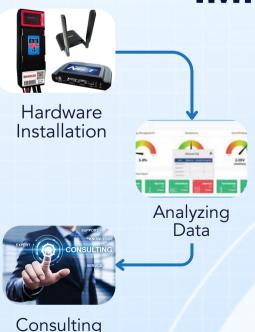

## **IMPLEMENTATION**

#### **Hardware Installation**

Our trained technicians will come asses your fleet and install the required hardware.

#### **Analyzing Data**

With the HawkerNET™, cloud based data management tool, both our staff at Motive and your staff will have real-time data metrics of your entire battery fleet.

#### Consulting

Trained staff at Motive will provide feedback to your team regarding answers to battery fleet utilization, real time battery fleet health and maintenance.