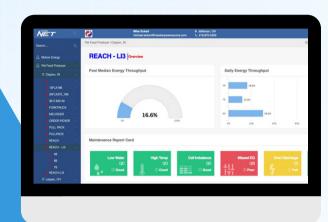

#### 1. How efficiently is the battery fleet managed (utilizations)?

Motive 360° collects and compiles your fleet management data. It looks at the most efficient use of batteries and vehicle pools for optimal battery utilization. This should involve good battery rotation and consistent, even usage across all batteries in the fleet. The Motive 360° data assessments will also determine if your battery fleet size is adequate for your current operation.

#### 2. How well is the battery fleet being maintained (health/maintenance)?

Motive 360° also focuses on aspects of battery fleet maintenance. The tool assists in properly maintaining equipment to prolong battery life and to ensure warranty coverage. The system provides proactive notification of performance characteristics. A preventative maintenance program can extend your battery life and avoid operation failures. That means you'll save money and run your battery operations more efficiently.