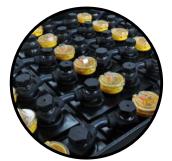

Flip top vent caps with electrolyte level indicators saves time during water level checks

Bolt-on terminals provide easy replacement of cells saving valuable time

Nonwoven protective gauntlet allows better elasticity, with less electrical resistance creating longer service life