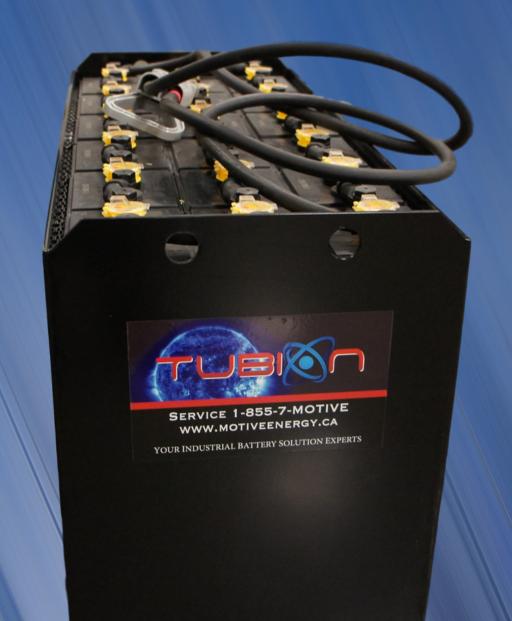

## BUDGET FRIENDLY TUBULAR PERFORMANCE

THE TUBION INDUSTRIAL BATTERY ENSURES MAXIMUM RUN-TIMES THROUGH EUROPEAN TUBULAR TECHNOLOGY. THE TUBION BATTERY IS MANUFACTURED USING NONWOVEN GAUNTLETS TO ENSURE MAXIMUM PASTE RETENTION TO KEEP YOU RUNNING LONGER. WITH FULLY ISOLATED INTERCELL CONNECTORS, AND PATENTED TERMINAL SEALING CONSTRUCTION, THE TUBION BATTERY IS A GREAT ALTERNATIVE TO TRADITIONAL COSTLY FLATE-PLATE PRODUCTS. ASK US TODAY IF THE TUBION BATTERY IS RIGHT FOR YOUR APPLICATION.