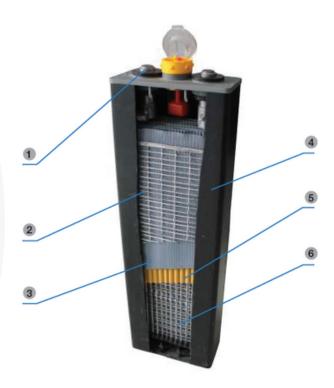

## **BATTERY CONSTRUCTION**

- 1. Battery Terminal
- 2. Negative Flat Grid
- 3. Battery Separator
- 4. Battery Case
- 5. Positive tubular plate
- 6. Positive tubular grid

BC Office: Unit 150 - 2199 Queen Street, Abbotsford, BC V2T 6J3 MB Office: 21 Keith Road, Winnipeg, MB R3H 0H7 info@motiveenergy.ca | Tel: 1-855-7-MOTIVE| Fax: 604-210-4656