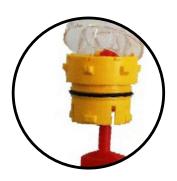

Flip top vent caps with electrolyte level indicators saves time during water level checks

Bolt-on terminals provide easy replacement of cells saving valuable time

Nonwoven protective gauntlet allows better elasticity, with less electrical resistance creating longer service life